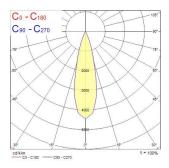

|
| Photobiological Risk Group      | RG1                                                 |
| Total power consumption (W)     | 10                                                  |
| Electrical protection           | Class II                                            |
| Housing colour                  | White                                               |
| IP rating                       | IP20                                                |
| IK rating                       | IK02                                                |
| Product EAN number              | 5025768580316                                       |

#### **PHOTOMETRY**



# Myriad Adjustable Round - White with Silver bezel MYRIAD ADJ ROUND WHITE 2700K PHDIM SILVER BZ 2058031





#### **TECHNICAL DRAWINGS**