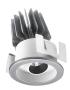

## Myriad Adjustable Round - White with Silver bezel MYRIAD ADJ ROUND WHITE 2700K PHDIM SILVER BZ 2058031

#### **Product features**

The Myriad Adjustable Round recessed spotlight is a high efficient accent downlight, fixture color White, correlated colour temperature of 2700K, color rendering index Ra146, fixture lumen 567lm, total power consumption 10W, luminaire efficacy 57 lm/W, nominal light beam angle 24°, mains voltage 230-240V AC, control technology type: leading edge/trailing edge phase dim, product lenght 76mm, width 76mm, height 115mm, cut-out dimension 76mm, IP rating IP20, 5 years warranty.

### PRODUCT OVERVIEW

| Product name                    | MYRIAD ADJ ROUND WHITE 2700K PHDIM SILVER BZ        |
|---------------------------------|-----------------------------------------------------|
| Technology                      | LED                                                 |
| Housing                         | PC Polycarbonate                                    |
| Mount                           | Ceiling recessed mounting                           |
| Environment                     | Indoor                                              |
| General application             | Hospitality, Office, Retail, Residential & Consumer |
| ETIM Class                      | EC001744                                            |
| Warranty                        | 5 years                                             |
| Fixture luminous flux (lm)      | 567                                                 |
| Luminaire efficacy (lm/W)       | 57                                                  |
| LOR (%)                         | 100                                                 |
| Colour temperature (K)          | 2700                                                |
| Light colour                    | Candlelight                                         |
| CRI (Ra)                        | 85                                                  |
| Colour Variation Initial (SDCM) | SDCM3                                               |
| Beam Angle (°)                  | 24                                                  |
| Photobiological Risk Group      | RG1                                                 |
| Total power consumption (W)     | 10                                                  |
| Electrical protection           | Class II                                            |
| Housing colour                  | White                                               |
| IP rating                       | IP20                                                |
| IK rating                       | IK02                                                |
| Product EAN number              | 5025768580316                                       |