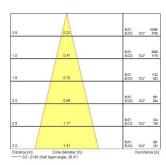

|
| Photobiological Risk Group      | RG1                                                 |
| Total power consumption (W)     | 10                                                  |
| Electrical protection           | Class II                                            |
| Housing colour                  | White                                               |
| IP rating                       | IP20                                                |
| IK rating                       | IK02                                                |
| Product EAN number              | 5025768580316                                       |

#### **PHOTOMETRY**



# Myriad Adjustable Round - White with Silver bezel MYRIAD ADJ ROUND WHITE 2700K PHDIM SILVER BZ 2058031





#### **TECHNICAL DRAWINGS**